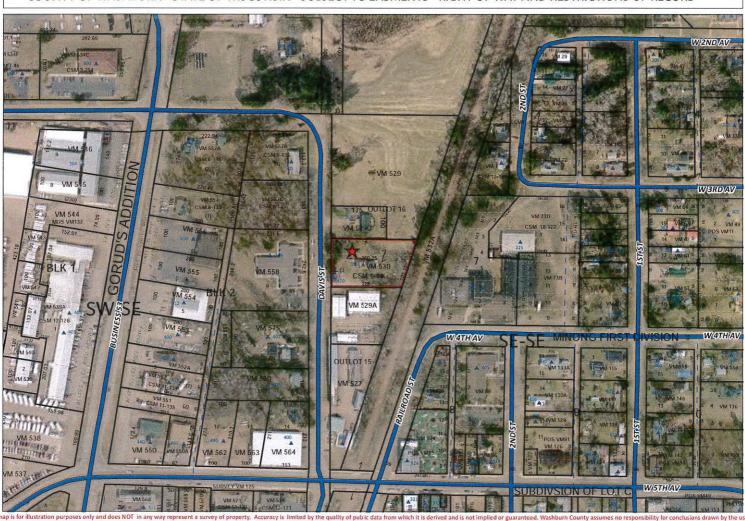

### TRACT NO. 29809-2016

| PIN                         | 65-151-2-42-12-23-5 15-532-004000   |  |
|-----------------------------|-------------------------------------|--|
| TAX ID                      | 29809                               |  |
| MAPID                       | VM 530                              |  |
| MUNICIPALITY                | Village of Minong                   |  |
| ACRES                       | 0.86                                |  |
| ZONED                       | Contact Municipality                |  |
| SITE ADDRESS                | 308 DAVIS ST                        |  |
| 2015 TAXES                  | \$1063.14                           |  |
| ASSESSED VALUE LAND         | 7,700                               |  |
| ASSESSED VALUE IMPROVEMENTS | 54,200                              |  |
| ESTIMATED FAIR MARKET VALUE | 65,900                              |  |
| MINUMUM BID                 | \$20,000                            |  |
| DESCRIPTION                 | 2 houses, 1 garage - poor condition |  |

LEGAL DESCRIPTION: Section 23 T.42N. R.12W. S 150' N 537' OUTLOT 16

COUNTY OF WASHBURN - STATE OF WISCONSIN - SUBJECT TO EASMENTS - RIGHT OF WAY AND RESTRICTIONS OF RECORD