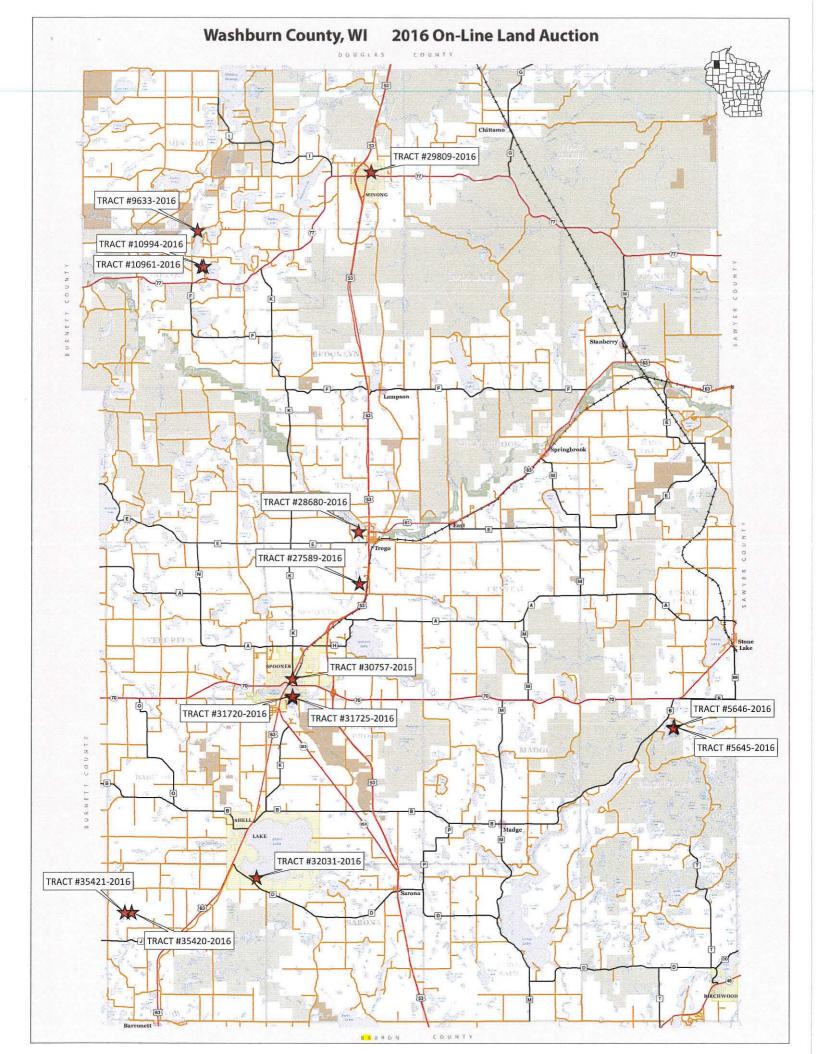

### 2016 On-Line Land Auction

| TRACT      | ACRES | MUNICIPALITY       | DESCRIPTION                                              | MINIMUM BID |
|------------|-------|--------------------|----------------------------------------------------------|-------------|
| 5645-2016  | 3.92  | Birchwood          | Lake Lot                                                 | \$10,000    |
| 5646-2016  | 3.02  | Birchwood          | Lake Lot                                                 | \$10,000    |
| 9633-2016  | 0.06  | Chicog             | Woods - No Access                                        | \$100       |
| 10961-2016 | 0.2   | Chicog             | Woods                                                    | \$100       |
| 10994-2016 | 0.35  | Chicog             | Woods                                                    | \$100       |
| 27589-2016 | 40    | Trego              | Woods / Field                                            | \$6,000     |
| 28680-2016 | 3.34  | Trego              | Lake Lot - level elevation                               | \$25,000    |
| 29809-2016 | 0.86  | Village of Minong  | 2 houses, 1 garage - poor condition                      | \$20,000    |
| 30757-2016 | 0.056 | City of Spooner    | Former Tamarack Bar - Good condition                     | \$30,000    |
| 31720-2016 | 0.219 | City of Spooner    | Vacant City Lot - 60' x 160'                             | \$1,000     |
| 31725-2016 | 0.3   | City of Spooner    | 110' x 120' -House uninhabitable<br>- Raze order pending | \$100       |
| 32031-2016 | 1.59  | City of Shell Lake | Home - Fair condition                                    | \$25,000    |
| 35420-2016 | 20    | Barronett          | Woods - No access                                        | \$10,000    |
| 35421-2016 | 10    | Barronett          | Woods - No access                                        | \$5,000     |